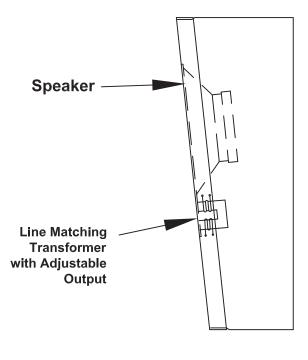

**AGNI-404** 

| FEATURES:-                                               |                                          |
|----------------------------------------------------------|------------------------------------------|
| Compatibility with Fire Alarm/other safety Control Panel |                                          |
| Continually rated                                        |                                          |
| MS Enclosure                                             |                                          |
| TECHNICAL SPECIFICATION OF HOOTER CUM SPEAKER            |                                          |
| Make                                                     | Agni Instruments Engineers (I) Pvt. Ltd. |
| Model                                                    | AGNI-404                                 |
| Construction Material                                    | 16 SWG MS CRCA Sheet, Powder Coated      |
| Colour                                                   | PO Red                                   |
| Dimensions                                               | L-138 x D-70/50 x H-187                  |
| Cable Entry                                              | Тор                                      |
| Mounting Holes                                           | 2 Nos. (4mm)                             |
| Knock Out                                                | 19mm                                     |
| Output                                                   | 80db @ 30 mtr                            |
| Speaker                                                  | AGNI8 OHM                                |
| Operating Voltage                                        | 100/70 VOLT AC RMS                       |
| Alarm Current                                            | 5Watt                                    |
| LMT with Adjustable<br>Sound Output                      | 2.5 Watt, 5 Watt                         |