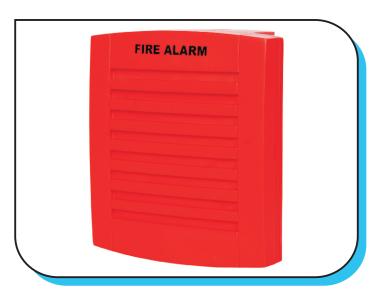

## **HOOTER** (Sounder)

## **Product Overview ....**

Exclusive range of Fire Alarm Hooter (Sounder) with addressable & Conventional type with Red & White plastic Housings. The wall mounted medium frequency hooter designed as per NFPA-72 to complete the demand of Fire Alarm systems in several areas of residential, commercial & Industrial application. The Fire Alarm Hooter is a device that produce sound when Manual Call Point & Detector sense any kind of fire activity. It has dual tone sound and it is enough to make alert everyone inside the building.

**AGNI-401** 

| 1. FEATURES                                              |                          |
|----------------------------------------------------------|--------------------------|
| Compatibility with Fire Alarm/other safety Control Panel |                          |
| Continually rated                                        |                          |
| ABS Body                                                 |                          |
| 2. TECHNICAL SPECIFICATIONS                              |                          |
| SYSTEM OPERATING VOLTAGE                                 | 24 VOLT DC               |
| SOUND PRESSURE LEVEL                                     | 90dB at 25 Meter         |
| TONE NATURE                                              | Dual Tone                |
| FREQUENCY RANGE                                          | (500Hz-1000Hz)           |
| OUTPUT                                                   | 4 WATTS                  |
| SPEAKER                                                  | 8O 4 WATTS               |
| ALARM CURRENT                                            | 200mA-Peak               |
| OPERATING TEMP.                                          | 10°C to 42°C             |
| WEIGHT                                                   | 350grm.                  |
| CABLE ENTRY                                              | TOP / BACK 20MM KNOCKOUT |
| FIXING HOLE                                              | 2 No.                    |
| CABINET                                                  | (ABS-FR) Body            |
| PROTECTION TYPE                                          | IP65                     |